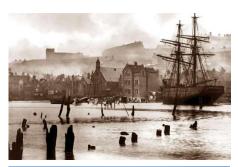

## Day Four – Day excursion to the coastal village of Whitby in Yorkshire.

This place is exceptionally beautiful and sketchable.

It is famous for amongst other things, the many photographs taken here by local photographer Frank Sutcliffe in the 1880's and we have an optional visit to see the entire collection.

The imposing Whitby Abbey on the hill as a backdrop is one of the most photographed scenes in Yorkshire.

Whitby is full of curios shops and twisting cobbled lanes and is wonderful to sketch.

Workshop here with Pat today before coach ride back to York.