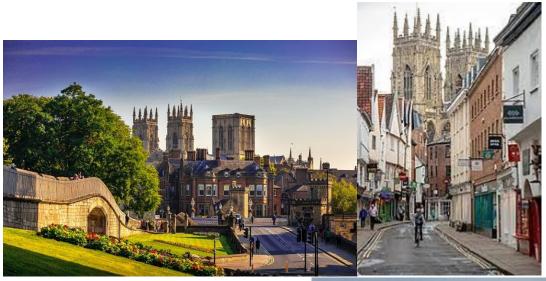

ace is exceptionally beautiful and sketchable.

It is famous for amongst other things, the many photographs taken here by local photographer Frank Sutcliffe in the 1880's and we have an optional visit to see the entire collection.

The imposing Whitby Abbey on the hill as a backdrop is one of the most photographed scenes in Yorkshire.

Whitby is full of curios shops and twisting cobbled lanes and is wonderful to sketch.

Workshop here with Pat today before coach ride back to York.

Free time to explore and sketch and shop in Whitby before returning to York.





**Day Five** – Meet at a different location to be advised and sketching workshop in York.

Farewell dinner together tonight.

**Day Six** – Our wonderful tour ends after breakfast in your hotel.

(Below are photos of York city)