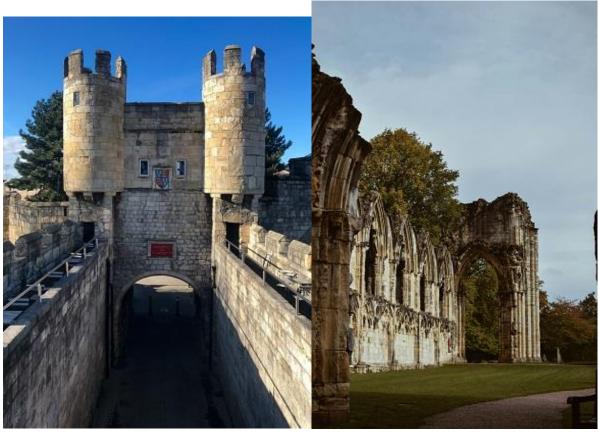

e is exceptionally beautiful and sketchable.

It is famous for amongst other things, the many photographs taken here by local photographer Frank Sutcliffe in the 1880's and we have an optional visit to see the entire collection.

The imposing Whitby Abbey on the hill as a backdrop is one of the most photographed scenes in Yorkshire.

Whitby is full of curios shops and twisting cobbled lanes and is wonderful to sketch.

Workshop here with Pat today before coach ride back to York.

Free time to explore and sketch and shop in Whitby before returning to York.





**Day Five** – Meet at a different location to be advised and sketching workshop in York.

Farewell dinner together tonight.

**Day Six** – Our wonderful tour ends after breakfast in your hotel.

(Below are photos of York city)