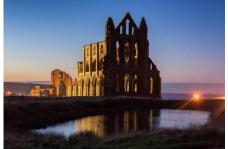

The imposing Whitby Abbey on the hill as a backdrop is one of the most photographed scenes in Yorkshire.

Whitby is full of curios shops and twisting cobbled lanes and is wonderful to sketch.

Workshop here with Pat today before coach ride back to York.

(Below are photos of York city)