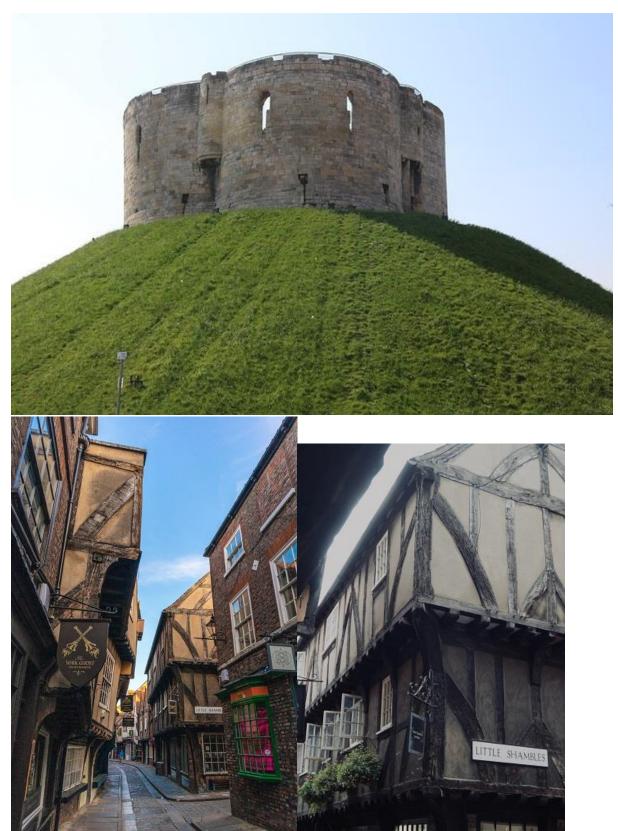

place is exceptionally beautiful and sketchable.

It is famous for amongst other things, the many photographs taken here by local photographer Frank Sutcliffe in the 1880's and we have an optional visit to see the entire collection.

The imposing Whitby Abbey on the hill as a backdrop is one of the most photographed scenes in Yorkshire.

Whitby is full of curios shops and twisting cobbled lanes and is wonderful to sketch.

Workshop here with Pat today before coach ride back to York.

Free time to explore and sketch and shop in Whitby before returning to York.





**Day Five** – Meet at a different location to be advised and sketching workshop in York.

Farewell dinner together tonight.

**Day Six** – Our wonderful tour ends after breakfast in your hotel.

(Below are photos of York city)